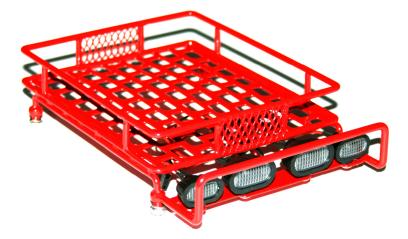

HRC25079BK Large Luggage Tray - Black HRC25079RE Large Luggage Tray - Red

- ◆ Large version 115 x 170mm
- 4 High Quality LEDs and Lamps included
- ♦ Easy to install on any 1/10 Body
- Hardware included in the kit