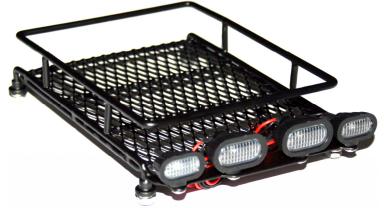

HRC25078BK Medium Luggage Tray - Black HRC25078RE Medium Luggage Tray - Red

- ◆ Medium version 110 x 155mm
- 4 High Quality LEDs and Lamps included
- Easy to install on any 1/10 Body
- Hardware included in the kit