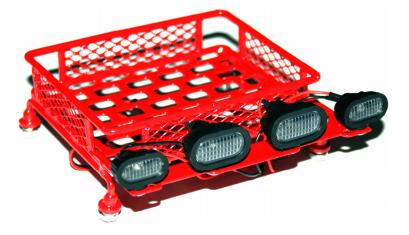

## SCALE BODY ACCESSORIES

HRC25077BK Small Luggage Tray - Black HRC25077RE Small Luggage Tray - Red

- ◆ Small version 110 x 110mm
- 4 High Quality LEDs and Lamps included
- ♦ Easy to install on any 1/10 Body
- Hardware included in the kit