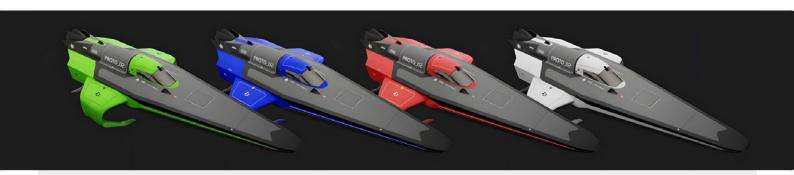

# 1:14 SCALE RACEBIRD RC SPEED BOAT 2.4GHZ RTR



**MODEL NO** 8608

# FOUR COLOR LIVERIES AVAILABLE



## **SPECIFICATIONS**

Length Width 545mm 238mm

Height Weight 160mm 740g(RTR)

## **FEATURES**

First foiling electric power RC boat behaves and foils exactly like the full size RaceBird

Manoeuvrable driving and glide on the water

#### **Hull Material**



#### WHAT'S INCLUDED

- Hull with graphic and assembly finished
- 2.4GHz digital proportional transmitter with 200m range
- 2.4GHz receiver & water cooling ESC combo set
- Powerful water cooling 390 motor with gear box
- 9g waterproof rudder servo
- 7.4V 900mAh Li-ion battery pack
- 2S USB balance charger
- Two blades nylon propeller
- 4pcs AA batteries (for transmitter)
- Boat stand















# **REQUIREMENTS**

All included, ready to run

#### **PACKAGING**

Gift box + Polyfoam tray

## **CONTAINER VOLUME**

20GP container: 900pcs 40HQ container: 2320pcs