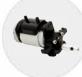

#### WHAT'S INCLUDED

- Hull with graphic and assembly finished
- 2.4GHz digital proportional transmitter with 200m range
- 2.4GHz receiver & water cooling ESC combo set
- Powerful water cooling 390 motor with gear box
- 9g waterproof rudder servo
- 7.4V 900mAh Li-ion battery pack
- 2S USB balance charger
- Two blades nylon propeller
- 4pcs AA batteries (for transmitter)
- Boat stand