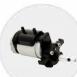

#### WHAT'S INCLUDED

- Hull with graphic and assembly finished
- 2.4GHz digital proportional transmitter with 200m range
- 2.4GHz receiver & water cooling ESC combo set
- Powerful water cooling 390 motor with gear box
- 9g waterproof rudder servo
- 7.4V 900mAh Li-ion battery pack
- 2S USB balance charger
- Two blades nylon propeller
- 4pcs AA batteries (for transmitter)
- Boat stand