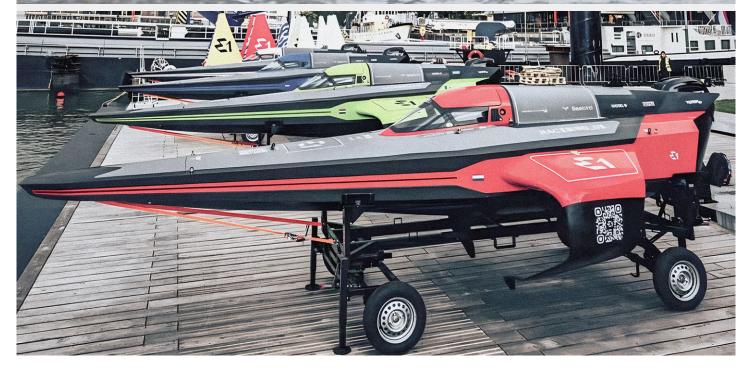

545mm 238mm

Height Weight 160mm 740g(RTR)

## **FEATURES**

First foiling electric power RC boat behaves and foils exactly like the full size RaceBird

Manoeuvrable driving and glide on the water

#### **Hull Material**



#### WHAT'S INCLUDED

- Hull with graphic and assembly finished
- 2.4GHz digital proportional transmitter with 200m range
- 2.4GHz receiver & water cooling ESC combo set
- Powerful water cooling 390 motor with gear box
- 9g waterproof rudder servo
- 7.4V 900mAh Li-ion battery pack
- 2S USB balance charger
- Two blades nylon propeller
- 4pcs AA batteries (for transmitter)
- Boat stand















# **REQUIREMENTS**

All included, ready to run

#### **PACKAGING**

Gift box + Polyfoam tray

## **CONTAINER VOLUME**

20GP container: 900pcs 40HQ container: 2320pcs