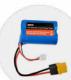

#### WHAT'S INCLUDED

- Hull with graphic and assembly finished
- 2.4GHz digital proportional transmitter with 200m range
- 2.4GHz receiver & water cooling ESC combo set
- Powerful water cooling 390 motor with gear box
- 9g waterproof rudder servo
- 7.4V 900mAh Li-ion battery pack
- 2S USB balance charger
- Two blades nylon propeller
- 4pcs AA batteries (for transmitter)
- Boat stand