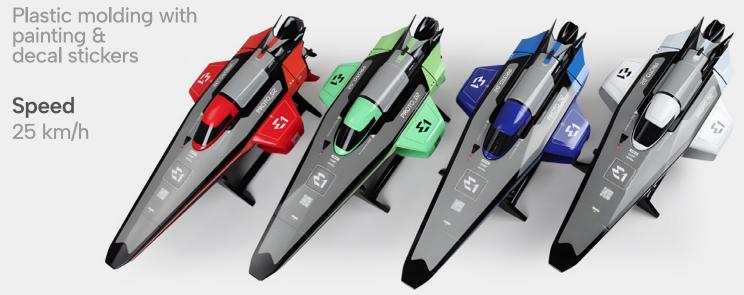

# FOUR COLOR LIVERIES AVAILABLE

## **SPECIFICATIONS**

Length Width 545mm 238mm

Height Weight 160mm 740g(RTR)

## **FEATURES**

First foiling electric power RC boat behaves and foils exactly like the full size RaceBird

Manoeuvrable driving and glide on the water