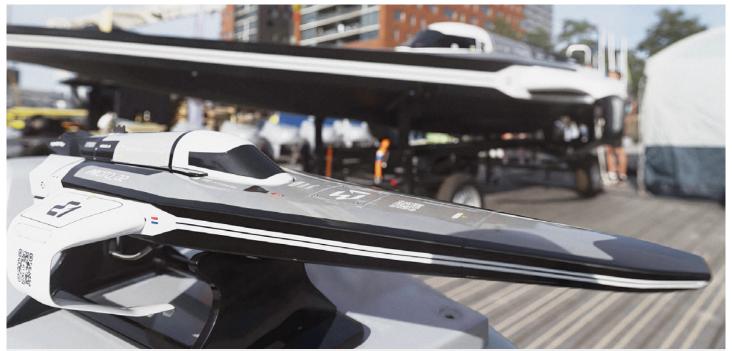

idth 545mm 238mm

Height Weight 160mm 740g(RTR)

## **FEATURES**

First foiling electric power RC boat behaves and foils exactly like the full size RaceBird

Manoeuvrable driving and glide on the water

#### **Hull Material**



#### WHAT'S INCLUDED

- Hull with graphic and assembly finished
- 2.4GHz digital proportional transmitter with 200m range
- 2.4GHz receiver & water cooling ESC combo set
- Powerful water cooling 390 motor with gear box
- 9g waterproof rudder servo
- 7.4V 900mAh Li-ion battery pack
- 2S USB balance charger
- Two blades nylon propeller
- 4pcs AA batteries (for transmitter)
- Boat stand















# **REQUIREMENTS**

All included, ready to run

#### **PACKAGING**

Gift box + Polyfoam tray

## **CONTAINER VOLUME**

20GP container: 900pcs 40HQ container: 2320pcs