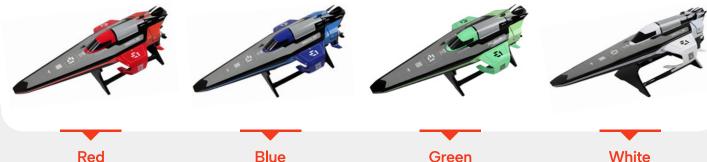

# 1:14 SCALE RACEBIRD RC SPEED BOAT 2.4GHZ RTR



**MODEL NO** 8608

# FOUR COLOR LIVERIES AVAILABLE



## **SPECIFICATIONS**

Length Width 545mm 238mm

Height Weight 160mm 740g(RTR)

## **FEATURES**

First foiling electric power RC boat behaves and foils exactly like the full size RaceBird

Manoeuvrable driving and glide on the water

#### **Hull Material**



#### WHAT'S INCLUDED

- Hull with graphic and assembly finished
- 2.4GHz digital proportional transmitter with 200m range
- 2.4GHz receiver & water cooling ESC combo set
- Powerful water cooling 390 motor with gear box
- 9g waterproof rudder servo
- 7.4V 900mAh Li-ion battery pack
- 2S USB balance charger
- Two blades nylon propeller
- 4pcs AA batteries (for transmitter)
- Boat stand















# **REQUIREMENTS**

All included, ready to run

#### **PACKAGING**

Gift box + Polyfoam tray

## **CONTAINER VOLUME**

20GP container: 9