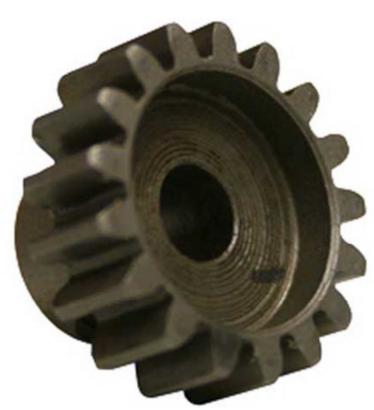

# **5mm Pinion Gear**

**STEEL PIGNON GEAR - 5MM AXLE** 

## LIGHT AND ULTRA STRONG !

- Especially designed for 1/8 Brushless Buggies
- Perfectly machined with high precision tools
- Made in Europe
- True pitch style
- Lightened by design
- Hard coated

### 1.0 Metric Module - 5mm Axle

| HRC71008 | 1.0M - 5mm Axle - Steel - <b>8</b> T  |
|----------|---------------------------------------|
| HRC71009 | 1.0M - 5mm Axle - Steel - <b>9</b> T  |
| HRC71010 | 1.0M - 5mm Axle - Steel - <b>10</b> T |
| HRC71011 | 1.0M - 5mm Axle - Steel - <b>11</b> T |
| HRC71012 | 1.0M - 5mm Axle - Steel - <b>12</b> T |
| HRC71013 | 1.0M - 5mm Axle - Steel - <b>13</b> T |
| HRC71014 | 1.0M - 5mm Axle - Steel - <b>14</b> T |
| HRC71015 | 1.0M - 5mm Axle - Steel - <b>15</b> T |
| HRC71016 | 1.0M - 5mm Axle - Steel - <b>16</b> T |
| HRC71017 | 1.0M - 5mm Axle - Steel - <b>17</b> T |
| HRC71018 | 1.0M - 5mm Axle - Steel - <b>18</b> T |
| HRC71019 | 1.0M - 5mm Axle - Steel - <b>19</b> T |
| HRC71020 | 1.0M - 5mm Axle - Steel - <b>20</b> T |
| HRC71021 | 1.0M - 5mm Axle - Steel - <b>21</b> T |
| HRC71022 | 1.0M - 5mm Axle - Steel - <b>22</b> T |
| HRC71023 | 1.0M - 5mm Axle - Steel - <b>23</b> T |
| HRC71024 | 1.0M - 5mm Axle - Steel - <b>24</b> T |