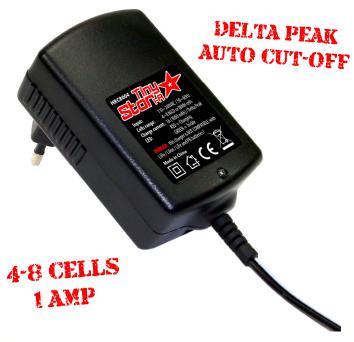

## HRC8004 Tiny-Star Charger

The HRC Tiny Star Charger is a great charger for Ni-CD and Ni-MH batteries. It offers easy handling and automatic cut off.

As usual with HRC Racing chargers, the quality is extremely high, and the charger features a smart design and nice packaging, which of course includes 3 complete user manuals, in **English**, **French and German**!

## **Technical Datas:**

◆ Input voltage: AC110-240V

♦ Charge Current: 1A

♦ NiCD / NiMH cells: 4~8 cells

◆ Cut-Off detection: Delta Peak

Output plugs: Tamiya,

Mini Tamiya,

Deans,