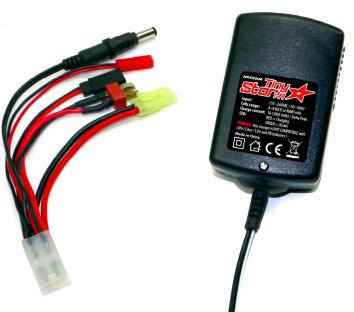

## **Technical Datas:**

◆ Input voltage: AC110-240V

♦ Charge Current: 1A

♦ NiCD / NiMH cells: 4~8 cells

◆ Cut-Off detection: Delta Peak

Output plugs: Tamiya,

Mini Tamiya,

Deans,

BEC,

JR,

transmitter

HRC Switzerland

HRC Distribution GmbH Hofackerstrasse 14 CH-4132 Muttenz Switzerland

Phone: +41 61 461 53 44 Fax: +41 61 544 74 06 **HRC Europe** 

Hartweg R/C Am Baechle 3 DE-79540 Loerrach Germany