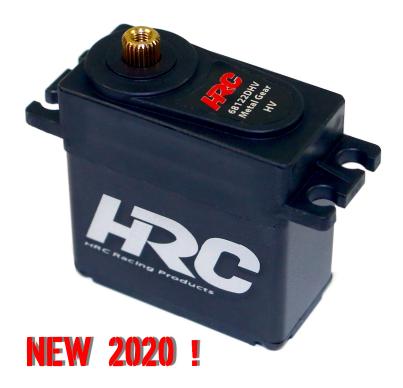

## **22kg Digital HV Servo**

## DIGITAL HIGH VOLTAGE SERVO

HRC68122DHV

HRC 22kg Digital Servo High Voltage

This HRC Racing servo converts your 8th or 10 scale Buggy, Truggy, Monster or SC truck into a real bashing machine. It offers durable metal gears, waterproof case and is compatible with standard 25t spline servo horns and servo savers. High precision digital electonic components let you drive closer to markers, corners and other targets. We also make it working with higher voltage for increased power and speed. It is equipped with JR male connector. Convert your R/C car now!