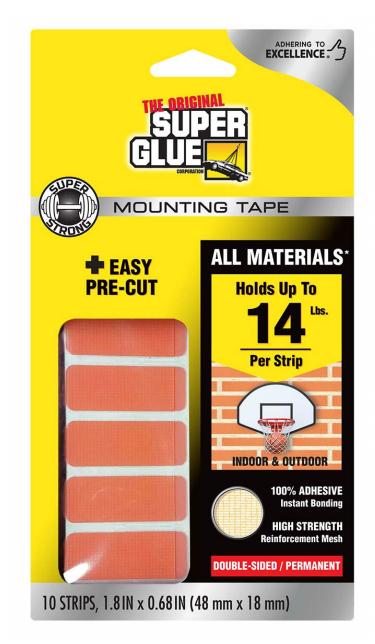

## Super Glue Super Strong Mounting Tape

## Super Strong Mounting Tape PRECUT Strips (10)

Easy as a tape, strong as a construction adhesive. Super Strong Mounting Tape is a double-sided mounting tape with extreme strength, holding up to 300 lbs per roll. Instant grab and long-term endurance, its exclusive solvent-free formula is reinforced with a structural mesh, providing a permanent bond. Moisture resistance makes it great for indoor and outdoor use.

**WORKS BEST ON:** cable guides, signalling, identification plates, alarm systems, electricity boxes, tiles, moldings, boards, mirrors, hangers

SG11710507

Super Strong Mounting Tape 10 Strips

HRC Switzerland