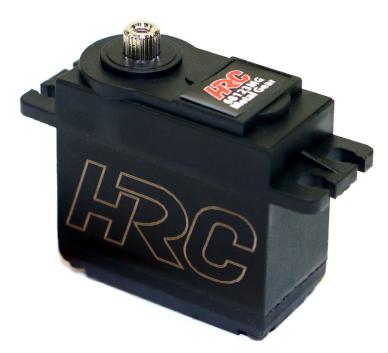

## 23kg Analog Servo

## HRC68123MG HRC 23kg Analog Servo

Our new High Quality 68123MG Analog Metal Gear servo has been especially designed for 1/8 Off Road cars and is able to provide you entire satisfaction on many other usage.

Metal Gear, Double Ball Bearing, Heavy Duty servo horns, Heavy Duty servo cable... so many items that cost usually the double of the HRC 68123MG price !

## **Technical Datas:**

- ◆ Voltage: 4.8 ~ 6.0 Volts
- Signal type: Analog
- Bearings: Double Ball Bearing
- Gear: Metal Gear
- Torque: 20.5kg/cm @ 4.8V
  - 23.0kg/cm @ 6.0V Speed: 0.16s/60° @ 4.8V
    - 0.14s/60° @ 6.0V
- Dimensions: 40.5 x 38 x 20.2mm
- Weight: 55.6g
  - Case: Nylon Fiber
  - Cable: 300mm 22AWG Heavy Duty cable
  - Connector: JR Plug
- Sealing: Waterproof