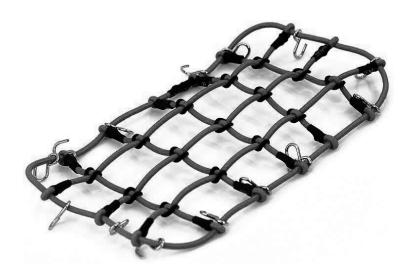

## **HRC25088BK** Protective Net for Crawler Luggage Tray - **Black**

- Finely detailed net and hooks
- ◆ Easy to install on any 1/10 large luggage tray