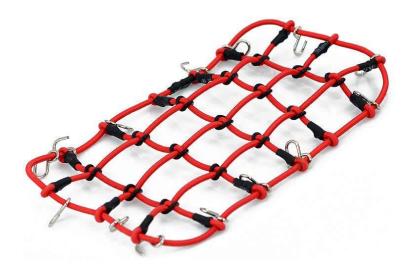

## **HRC25088RE** Protective Net for Crawler Luggage Tray - **Red**

- Finely detailed net and hooks
- ◆ Easy to install on any 1/10 large luggage tray

**HRC Switzerland** 

HRC Distribution GmbH Hofackerstrasse 14 CH-4132 Muttenz Switzerland