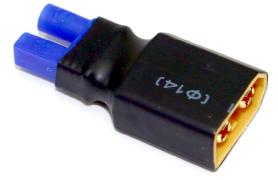

## EC2 to XT60

HRC9134K Adapter - EC2 to XT60

- ◆ XT60 Male Plug
- ◆ EC2 Female Plug
- ◆ Compact version