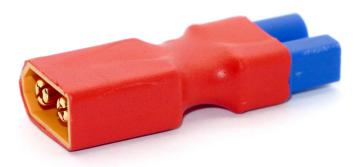

### **EC3** TO XT60

**HRC9134C** Adapter - EC3 to XT60

- XT60 Male Plug
- ◆ EC3 Female Plug
- ◆ Compact version