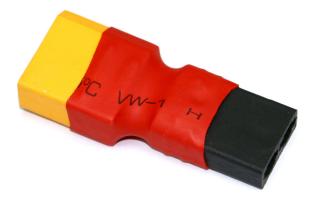

## **EC3** TO XT60

**HRC9132N** Adapter - TRX to XT90

- ◆ XT90 Male Plug
- ◆ TRX Female Plug
- Compact version