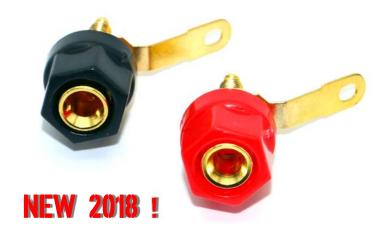

## **BOX CONNECTORS**

**HRC9004B** 4.0mm Gold - **2pcs**Box Output Connector

These connectors can be used to add plug-in connections to your battery box or to built any other kind of plug-in box, and could be easily installed in plastic or wood box, via inner thread and nuts.