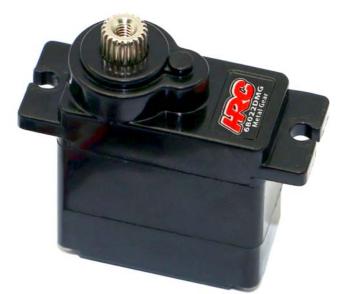

#### HRC68022MG

HRC Mini Servo

Our new High Quality 68022MG Mini Servo as been especially designed for applications in small models that require strong and precise operation.

Light and Compact Design (13.0g only), Durable, Fast and Precise Response, Metal Gear.

### **Technical Datas:**

- ♦ Voltage: 4.8 ~ 6.0 Volts
- Signal type: Digital
- Bearings: 1 Ball Bearing
- Gear: Metal Gear
- Torque: 2.5kg/cm @ 4.8V
- 2.7kg/cm @ 6.0V → Speed: 0.10s/60° @ 4.8V
  - 0.08s/60° @ 6.0V
- Dimensions: 23.0 x 12.1 x 28.8mm
- Weight: 13.0g
- Case: Nylon Fiber
- Cable: 180mm 26AWG
- Connector: UNI Plug