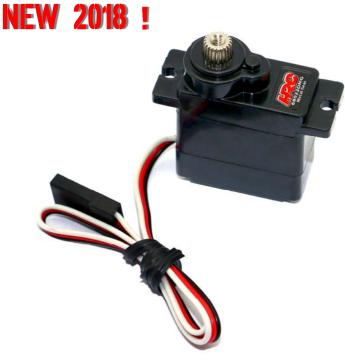

#### HRC68022MG

HRC Mini Servo

Our new High Quality 68022MG Mini Servo as been especially designed for applications in small models that require strong and precise operation.

Light and Compact Design (13.0g only), Durable, Fast and Precise Response, Metal Gear.

### **Technical Datas:**

- ♦ Voltage: 4.8 ~ 6.0 Volts
- Signal type: Digital
- Bearings: 1 Ball Bearing
- Gear: Metal Gear
- Torque: 2.5kg/cm @ 4.8V
- 2.7kg/cm @ 6.0V → Speed: 0.10s/60° @ 4.8V
  - 0.08s/60° @ 6.0V
- Dimensions: 23.0 x 12.1 x 28.8mm
- Weight: 13.0g
- Case: Nylon Fiber
- Cable: 180mm 26AWG
- Connector: UNI Plug