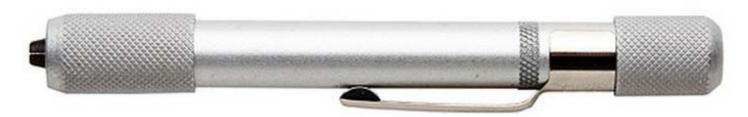

EXL70024 Drill - Yankee Screwdriver Drill - 19cm

Ideal for the light duty drilling of wood, plastic and metal with a sure-lock chuck to accommodate high speed drills.

EXL70004 Tool - 5 Prong Pick-Up Tool