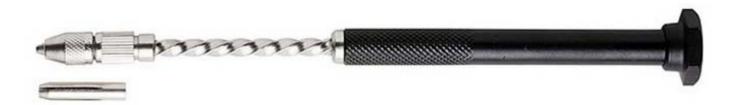

## **Diverse Tools**

EXL70005 Pin Vise - Deluxe with 6 Assorted Drills

Pin Vise for mini high speed drills. Used for lightweight work on plastic, woods, metals and more. Includes 6 high speed drills included in the body of the pin vise.