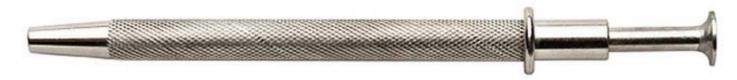

EXL70024 Drill - Yankee Screwdriver Drill - 19cm

Ideal for the light duty drilling of wood, plastic and metal with a sure-lock chuck to accommodate high speed drills.

EXL70004 Tool - 5 Prong Pick-Up Tool

Utilizes 5 wire prongs for positive secure gripping of small parts for positioning, painting, and getting into difficult areas.

**HRC** Switzerland

HRC Distribution GmbH Hofackerstrasse 14 CH-4132 Muttenz Switzerland HRC Europe