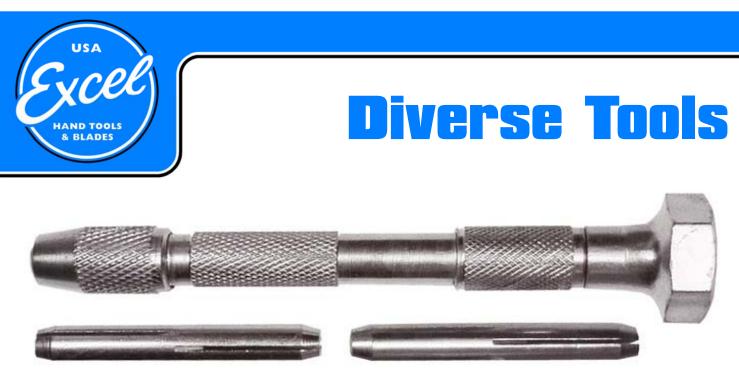

EXL55661 Pin Vise - Swivel Head 4 Chucks

Comfortable hexagonal swivel-head helps provide proper tension to work surface. Comes with two double-end collets to hold a range of drills from 0.3mm to 3.3mm

EXL70003 Tool - Mini Pin Vise with 12 Drills