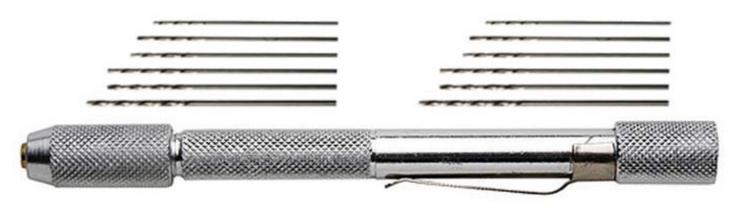

Pin Vise for mini high speed drills. Used for lightweight work on plastic, woods, metals and more. Includes 12 high speed drills included in the body of the pin vise.

EXL70023 Pin Vise - 4" Double Ended