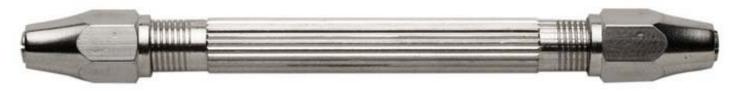

This chrome steel handle has 2 selfcentering steel chucks that accommodates drills from 0.3 to 1.6mm

HRC Switzerland

HRC Distribution GmbH Hofackerstrasse 14 CH-4132 Muttenz Switzerland HRC Europe Hartweg R/C Am Baechle 3 DE-79540 Loerrad