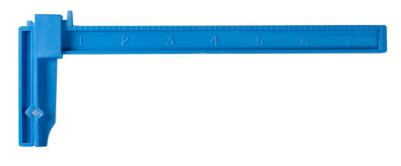

### EXL55664 Adjustable Clamp - 19cm

For clamping delicate work where proper pressure is a must. Clamps incorporate side beams marked in inches. Notched jaws to help keep projects steady and tension is kept with an easy to use locking wedge (19cm opening, 5cm depth).