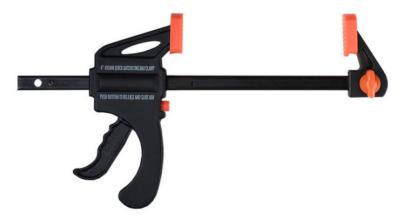

# EXL70060 Adjustable Speed Clamp 10.1cm

Lever action clamp with a 4in - 10.1cm jaw opening allows for fast and exact application of force for delicate projects. Easy to use thumb screw allows for jaw reversal and use as an expander. Includes ribbed rubber grips.