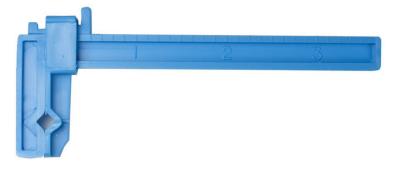

## EXL55663 Adjustable Clamp - 8.1cm

For clamping delicate work where proper pressure is a must. Clamps incorporate side beams marked in inches. Notched jaws to help keep projects steady and tension is kept with an easy to use locking wedge (8.1cm opening, 2.5cm depth).