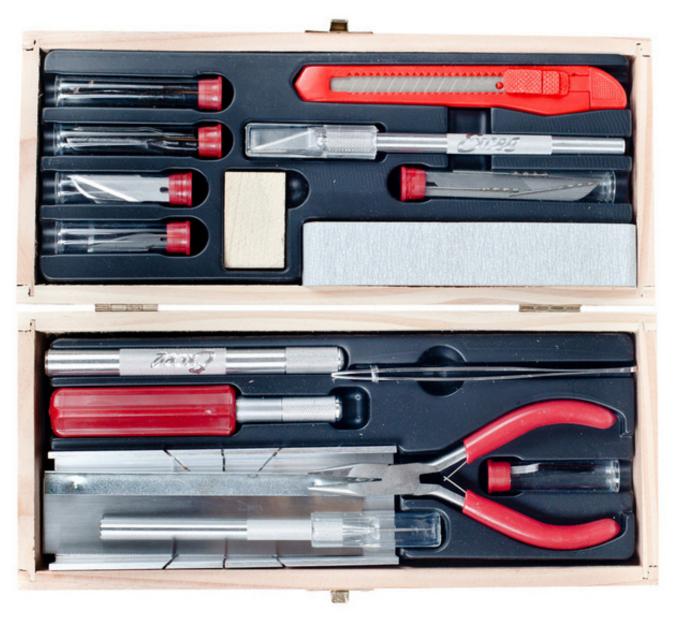

## EXL44291 Tool - Deluxe Ship Modelers Tool Set - Wooden Box

Set has been designed to accomodate the needs of both the beginner and professional. Packaged in a genuine wooden chest to allow easy access and convenient storage. Set Contains: 1 - K1 Knife, K2 Knife, K5 Knife, 1 Needle Nose Pliers with Side Cutter, 1 Needle Point Awl, 1 Sharp Pointed Tweezers, 1 Mitre Box, 1 Razor Saw, 1 Sanding Block, 4 Assorted Gouges, 16 Assorted Blades, 3 Assorted Drills.