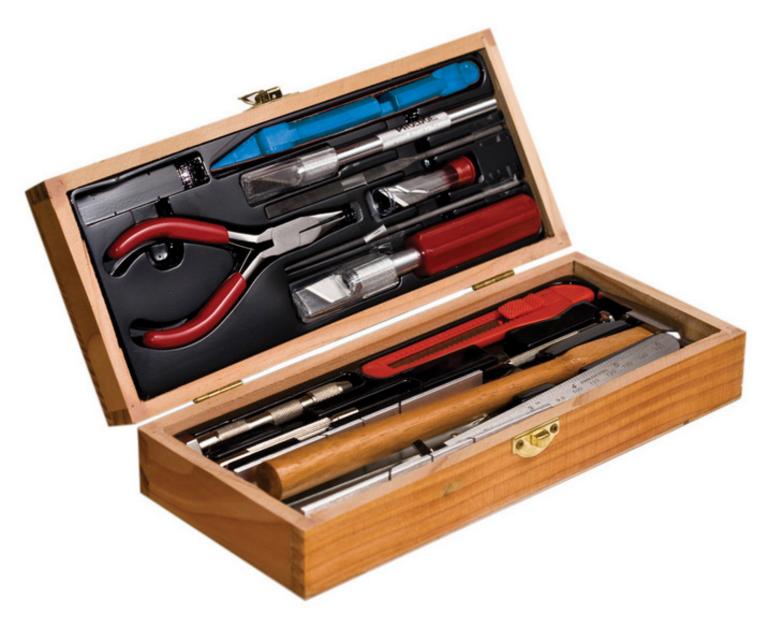

## Railroad Tool Set

## EXL44289 Tool - Deluxe Railroad Tool Set - Wooden Box

Set has been designed to accomodate the needs of both the beginner and professional. Packaged in a genuine wooden chest to allow easy access and convenient storage. Set Contains: 1 - K1 Knife, K55 Knife, K10 Knife, 2 Needle Files, 1 Needle Nose Pliers with Side Cutter, 1 6in S.S. Ruler, 2 Swivel Head Screwdrivers, 1 Mitre Box, 1 Razor Saw, 1 Sanding Stick, 1 Swivel Head Pin Vise, 1 Swiss Style Mini Hammer, 3 Assorted Drills, 3 Assorted Blades (Drills & Blades in one tube).