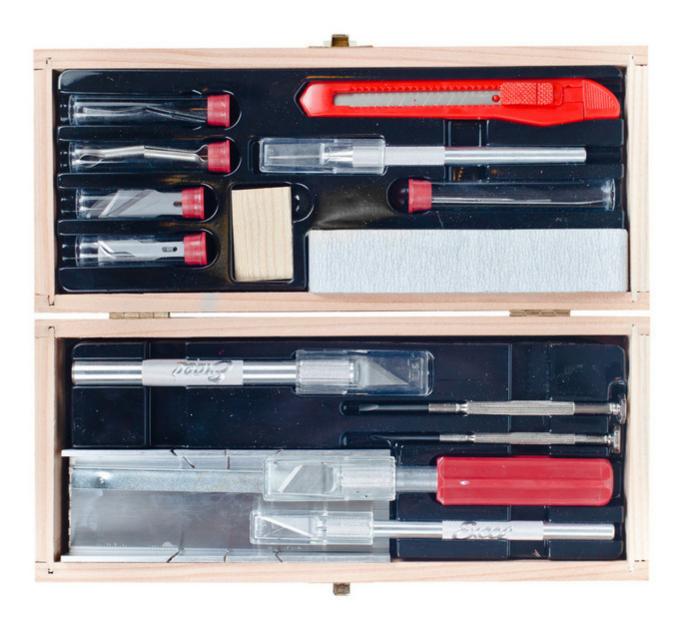

## **Deluxe Tool Set**

## EXL44286 Tool - Deluxe Knife & Tool Set - Wooden Box

The deluxe set has been designed to accommodate the needs of both the beginner and professional. Packaged in a genuine wooden chest to allow easy access and convenient storage. Set Contains: 1 - K1 Knife, K2 Knife, K5 Knife, K10 Knife, 1 Mitre Box, 2 Screwdrivers, 1 Sanding Block, 1 Razor Saw, 4 Assorted Gouges, 2 Assorted Routers, 1 Whittling Blade, 1 Needle Point Awl, 6 Additional Blades.