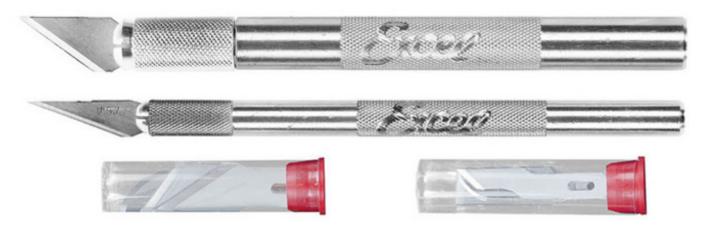

## **Hobby Knive Sets**

EXL19062 Tool - Knife Set - K1 and K2

Set includes an assortment of superior quality knives and blades for cutting, trimming, carving, and chiseling of wood, plastic, rubber, and clay. Includes K1 light duty knife, K2 medium duty knife with safety caps, 10 assorted blades.