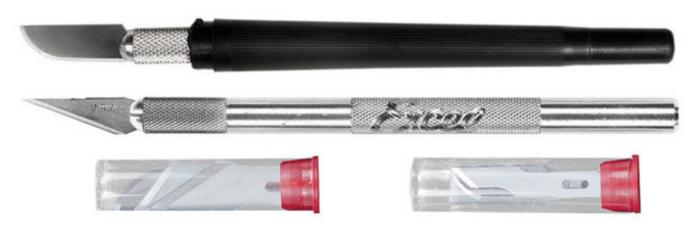

EXL19063 Tool - Knife Set - K1 and K3

Set includes an assortment of superior quality knives and blades for cutting, trimming, carving, and chiseling of wood, plastic, rubber, and clay. Comes with a K1 knife with a safety cap, K3 pen knife, 5 assorted blades, and 5 #20011 blades for cutting, trimming, and chiseling.