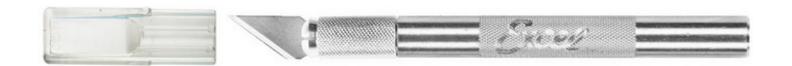

## **Hobby Knives**

EXL15001 Tool - Knife - K1 - Light Duty

• Round aluminium handle

Safety cap

• 5 #11 blades included

EXL19001 Tool - Knife - K1 - Light Duty

• Round aluminium handle

Safety cap

• 5 assorted blades included

**EXL16002** Tool - Knife - K2 - Medium Duty

• Round aluminium handle

Safety cap

EXL19002 Tool - Knife - K2 - Medium Duty

- Round aluminium handle
- Safety cap
- 5 assorted blades included