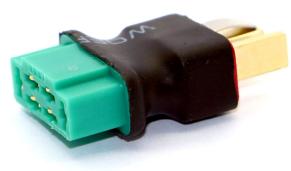

# MPX TO ULTRA

**HRC9146D** Adapter - XT60 to MPX

- ◆ Ultra T Male Plug
- MPX Female Plug
- ◆ Compact version