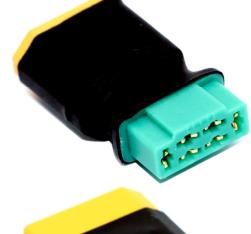

### MPX to XT60

**HRC9148C** Adapter - MPX to XT60

- ◆ XT60 Male Plug
- ◆ MPX Female Plug
- ◆ Compact version