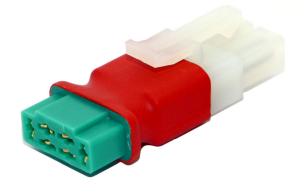

#### MPX TO TAMIYA

**HRC9142D** Adapter - MPX to Tamiya

- ◆ Tamiya Male Plug
- ◆ MPX Female Plug
- Compact version