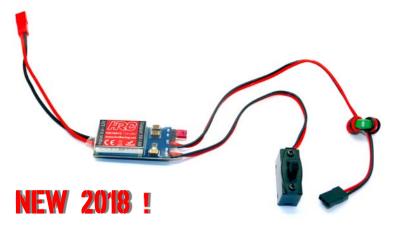

## 7.5A UBEC SYSTEM

**HRC5681G** UBEC - 7.5A

with Switch

Input: 6.6V ~ 32V

Output: 5V or 6V, adjustable by jumper

7.5 Amps peak current

**HRC Switzerland** 

HRC Distribution GmbH Hofackerstrasse 14 CH-4132 Muttenz Switzerland