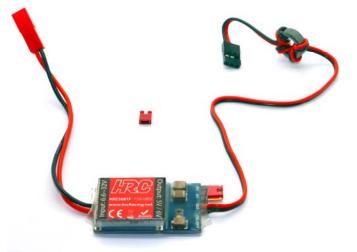

## 7.5A UBEC SYSTEM

**HRC5681F** UBEC - 7.5A

Input: 6.6V ~ 32V

Output: 5V or 6V, adjustable by jumper

7.5 Amps peak current