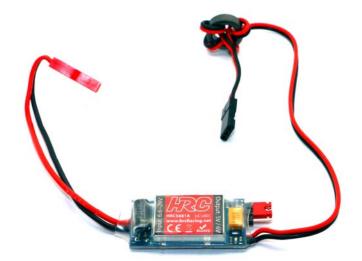

## **5A UBEC SYSTEM**

**HRC5681A** UBEC - 5A

Input: 6.6V ~ 28V

Output: 5V or 6V, adjustable by jumper

5 Amps peak current