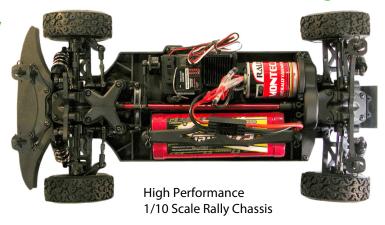

### *ARTR Features:*

- ▶ 1/10 Scale **4WD** Tub Chassis
- Upgradable Chassis
- Shaft Drive Transmission
- ◆ Fully Detailed Scale Body
- Fully Detailed Scale Wheels & Tires
- ◆ Powerful 23T "Montecarlo" Motor
- **♦ TRX Gold Plated Connectors**
- ◆ 2.4gHz Digital Radio with adjustable Dual Rate for both Steering and Throttle, and only 4 cells AA required