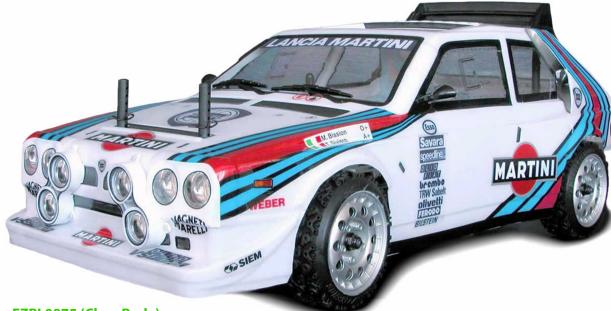

# **Lancia Delta 54**

EZRL0875 (Clear Body) EZRL0876 (Painted Body)

**Biasion - Siviero** 

Rally Legends Models are endorsed by 2x World Champion Miki Biasion and Officially Licensed by Fiat & Lancia