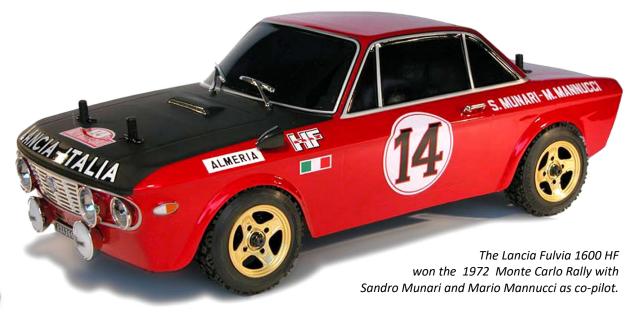

## Lancia Fulvia HF 1972

EZRL076 (Painted Body)

**Munari - Maiga** 1972 - Monte Carlo