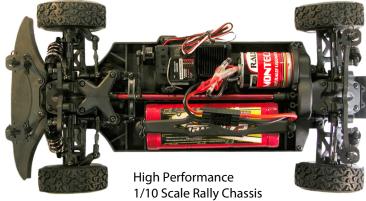

## NEW WATEPROOF ESC

- ▶ 1/10 Scale **4WD** Tub Chassis
- Upgradable Chassis
- Shaft Drive Transmission
- Fully Detailed Scale Body
- ♦ Fully Detailed Scale Wheels & Tires
- ♦ Powerful 23T "Montecarlo" Motor
- Waterproof 2-3S Speed Controller
- **♦ TRX Gold Plated Connectors**
- 2.4gHz Digital Radio with adjustable Dual Rate for both Steering and Throttle, and only 4 cells AA required