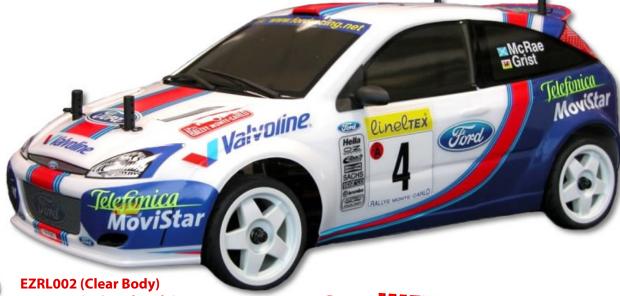

## Ford Focus 2001

EZRL003 (Painted Body)

McRae - Grist 2001 - Monte Carlo **NEW WATEPROOF ESC** 

- 1/10 Scale 4WD Tub Chassis
- **Upgradable** Chassis
- **Shaft Drive Transmission**
- Fully Detailed Scale Body
- Fully Detailed Scale Wheels & Tires
- Powerful 23T "Montecarlo" Motor
- Waterproof 2-3S Speed Controller
- **TRX Gold Plated Connectors**
- 2.4gHz Digital Radio with adjustable Dual Rate for both Steering and Throttle, and only 4 cells AA required