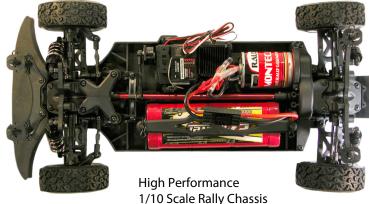

## Ford Focus 2001

EZRL003 (Painted Body)

McRae - Grist 2001 - Monte Carlo **NEW WATEPROOF ESC** 

- 1/10 Scale 4WD Tub Chassis
- **Upgradable** Chassis
- **Shaft Drive Transmission**
- Fully Detailed Scale Body
- Fully Detailed Scale Wheels & Tires
- Powerful 23T "Montecarlo" Motor
- Waterproof 2-3S Speed Controller
- **TRX Gold Plated Connectors**
- 2.4gHz Digital Radio with adjustable Dual Rate for both Steering and Throttle, and only 4 cells AA required