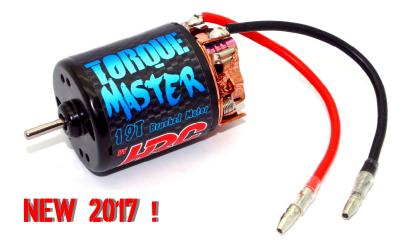

## BRUSHED MOTOR - TORQUE MASTER 19T

HRC5631-19

Brushed Motor - 19T Torque Master

- ◆ Standard 540-size electric motor
- Ball raced & rebuildable
- Fixed Timing
- Standard Tamiya motor connectors
- Brushes available separately