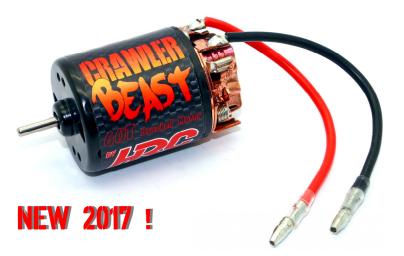

## BRUSHED MOTOR - CRAWLER BEAST 60T

HRC5631-60

Brushed Motor - 60T Crawler Beast

- ◆ Standard 540-size electric motor
- ◆ Ball raced & rebuildable
- ◆ Fixed Timing
- Standard Tamiya motor connectors
- Brushes available separately