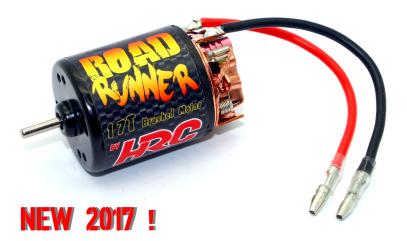

## BRUSHED MOTOR - ROAD RUNNER 17T

HRC5631-17

Brushed Motor - 17T Insane Sprinter

- ◆ Standard 540-size electric motor
- ◆ Ball raced & rebuildable
- Fixed Timing
- Standard Tamiya motor connectors
- Brushes available separately