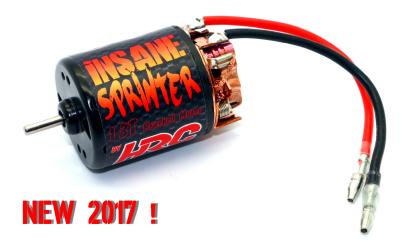

## BRUSHED MOTOR - INSANE SPRINTER 13T

HRC5631-13 Brushed Motor - 13T Insane Sprinter

- ♦ Standard 540-size electric motor
- ◆ Ball raced & rebuildable
- Fixed Timing
- Standard Tamiya motor connectors
- Brushes available separately