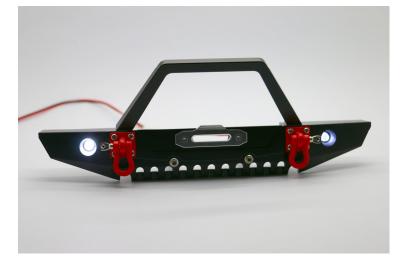

## HRC25165C

Bumper - Type C (front) with LED

- Aluminium and steel hardware
- LED system included
- Fits SCX10 and other similar 1/10 Crawlers