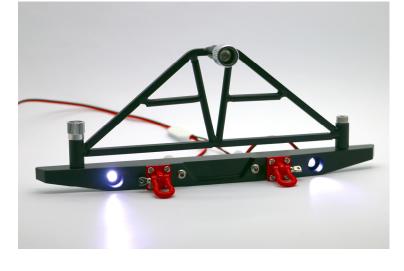

## HRC25165D

Bumper - Type D (rear) with LED

- Aluminium and steel hardware
- LED system included
- Feature post mount for spare wheel
- Fits SCX10 and other similar 1/10 Crawlers