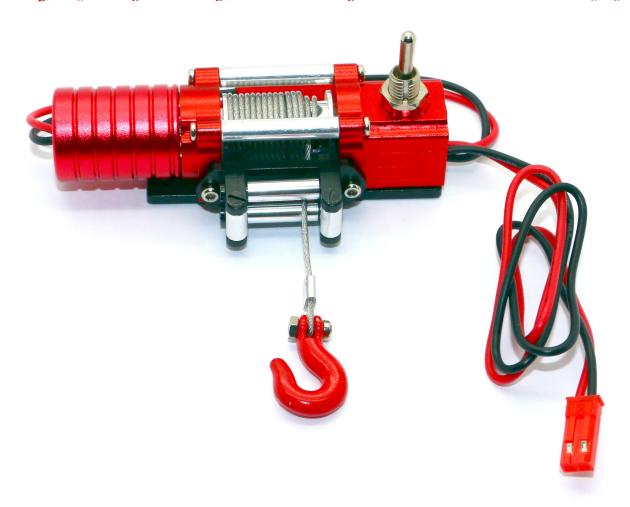

## SCALE CRAWLER WRINCH

HRC25001M Scale Crawler Wrinch - for 1/10 and 1/8 Crawler / Scale Car / Monster

This kit includes all the necessary items to install a Crawler Wrinch in your RC Car.

This HRC scale wrinch operates manually, or via a remote switch (not included).

- ◆ Fits any 1/10 and 1/8 Crawler / Scale Car / Monster
- ◆ Easy to install

**HRC Switzerland** 

HRC Distribution GmbH Hofackerstrasse 14 CH-4132 Muttenz

Phone: +41 61 461 53 44 Fax: +41 61 544 74 06 HRC Europe