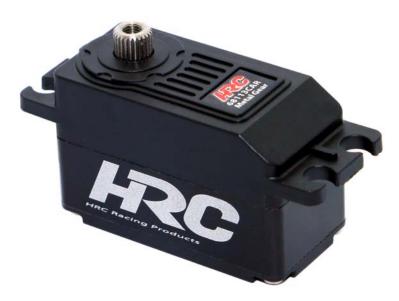

## **DIGITAL LOW PROFILE SERVO**

NEW 2018 !

HRC68113CAR

HRC 13kg Digital Servo Low Profile / Metal Gear FULL BLACK VERSION

Our new High Performance / High Quality 68113CAR Digital **Brushless** Low Profile Metal Gear servo, used by our top drivers, has been especially designed for 1/10 competition cars and is able to provide you entire satisfaction on many other applications.

Low Profile, Digital, Metal Gear, Double Ball Bearings, High Speed, High Torque, Heavy Duty servo horns, Heavy Duty servo cable... so many features that cost usually a lot more than the HRC 68113CAR price !

## **Technical Datas:**

- ♦ Voltage: 4.8 ~ 7.4 Volts
- Motor type: Brushless
- Signal type: Digital
- Bearings: Double Ball Bearing
- Gear: Metal Gear
- Torque: 11.0kg/cm @ 4.8V 13.0kg/cm @ 6.0V
  - Speed: 0.08s/60° @ 4.8V
    - 0.07s/60° @ 6.0V
- Dimensions: 40.8 x 26.1 x 20.2mm
- Weight: 45g
- Case: Nylon Fiber / Aluminium BLACK
- Cable:
  - Connector: UNI Plug