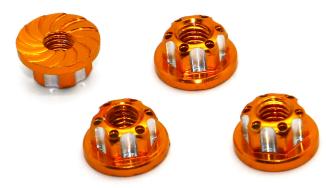

## **GOLD WHEEL NUTS**

### HRC1053GD 4mm Wheel Nuts - Gold Ultra Light Aluminium

- For any 1/10 RC car with standard M4 wheel axle
- Serrated for an optimal wheel fixation