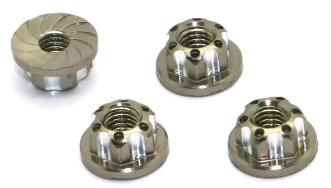

#### HRC1053GM 4mm Wheel Nuts - GunMetal Ultra Light Aluminium

- For any 1/10 RC car with standard M4 wheel axle
- Serrated for an optimal wheel fixation