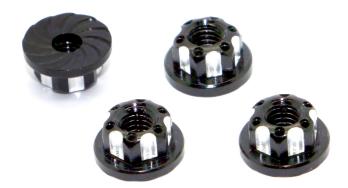

#### HRC1053BK 4mm Wheel Nuts - Black Ultra Light Aluminium

- For any 1/10 RC car with standard M4 wheel axle
- Serrated for an optimal wheel fixation