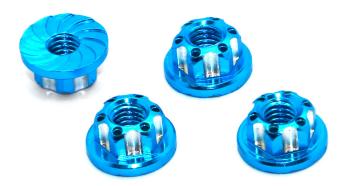

#### HRC1053BL 4mm Wheel Nuts - Blue Ultra Light Aluminium

- For any 1/10 RC car with standard M4 wheel axle
- Serrated for an optimal wheel fixation