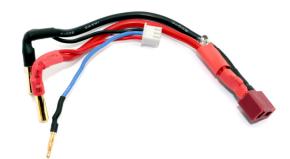

Charge & Drive Cables

# NEW 2017 !

HRC9151DL C&D lead - Ultra with LED JST Balancer / 4mm Gold Plug