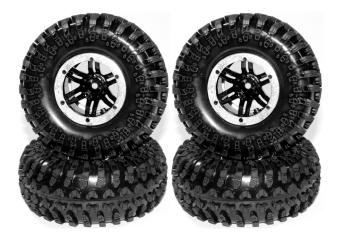

## 1/10 CRAWLER XL TIRES

HRC "Crawler XL" F/R 1/10 Crawler Tires (4) - INFLATABLE - mounted on wheels - 12mm Hex

HRC61181RHRC Crawler XL - 1/10 Crawler Tires - Mounted - Black/Red WheelsHRC61181SHRC Crawler XL - 1/10 Crawler Tires - Mounted - Black/Silver Wheels