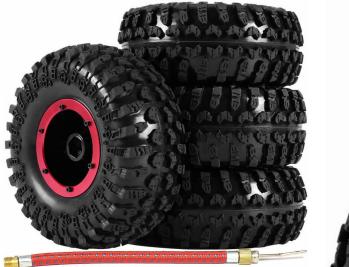

## 1/10 CRAWLER XL TIRES

HRC "Crawler XL" F/R 1/10 Crawler Tires (4) - INFLATABLE - mounted on wheels - 12mm Hex

HRC61181RHRC Crawler XL - 1/10 Crawler Tires - Mounted - Black/Red WheelsHRC61181SHRC Crawler XL - 1/10 Crawler Tires - Mounted - Black/Silver Wheels