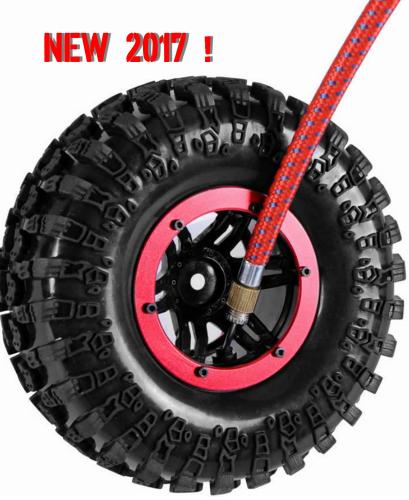

## 1/10 CRAWLER XL TIRES

HRC "Crawler XL" F/R 1/10 Crawler Tires (4) - INFLATABLE - mounted on wheels - 12mm Hex

HRC61181RHRC Crawler XL - 1/10 Crawler Tires - Mounted - Black/Red WheelsHRC61181SHRC Crawler XL - 1/10 Crawler Tires - Mounted - Black/Silver Wheels