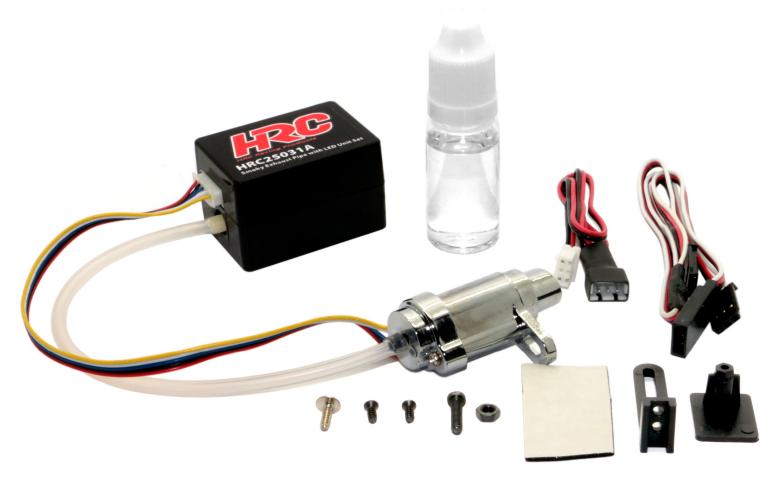

## **HRC25031A** Body Accessory - Exhaust Pipe with Smoke Generator & LED Unit Set

This kit includes all the necessary items to install an exhaust pipe with smoke generator and LED in your RC Car. This HRC smoke generator operates in parallel of your ESC on your RC car.

- Fits any 1/10 and 1/8 EP Touring or Drift Car
- Operate in parallel of your throttle channel of your remote control.
- Easy to install
- Smoke fluid also available separately (HRC25031B)

**HRC Switzerland** 