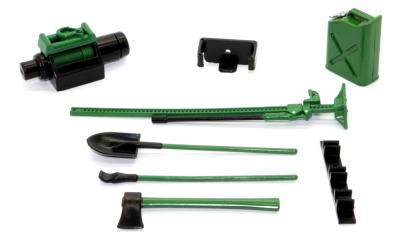

## HRC25094B Tools Set - Military color

- 6 pieces
- 1/10 scale sized, very realistic
- Including supports to install on 1/10 crawler body