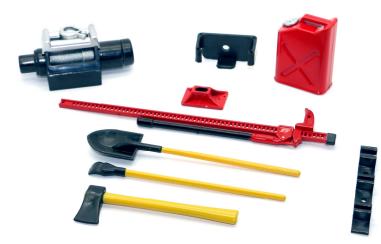

## HRC25094A Tools Set - Civil color

- 6 pieces
- 1/10 scale sized, very realistic
- Including supports to install on 1/10 crawler body