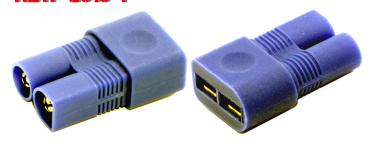

## TRX to EC3

HRC9136F Adapter - TRX to EC3

- ♦ Similar as EC3 Male Plug
- Similar as TRX Female Plug
- ♦ Molded in a MONOBLOC ultra compact plug