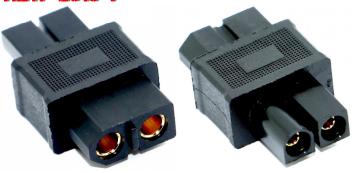

## XT60 TO TAMIYA

HRC9138F Adapter - XT60 to Tamiya

- Similar as Tamiya Male Plug
- Similar as XT60 Female Plug
- Molded in a MONOBLOC ultra compact plug