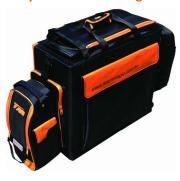

# Pit Bag

TM119212A TM 1/10 Touring Car Bag with Plastic Drawers

#### **Solid Structure**

**Hard Plastic Drawers** 

**Features:** 

- Multi Space for different purposes
- Other TM bags can be attached
- Smart designs everywhere
- Direct fits 1/10 Touring Car

**Trolley Wheels** 

**Easy to Carry Handle** 

**Easy to Connect TM Bags** 

**Tool Rack** 

## **NEW VERSION**

Of the most popular RC bag in the market; now with Plastic Drawers