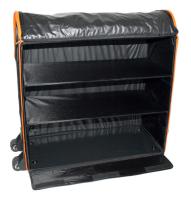

#### **Solid Structure**

**Hard Plastic Drawers** 

**Features:** 

- Multi Space for different purposes
- Other TM bags can be attached
- Smart designs everywhere
- Direct fits 1/10 Touring Car

**Trolley Wheels** 

**Easy to Carry Handle** 

**Easy to Connect TM Bags** 

**Tool Rack** 

## **NEW VERSION**

Of the most popular RC bag in the market; now with Plastic Drawers