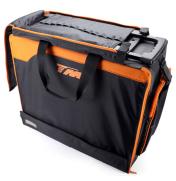

# Pit Bag

TM119212A TM 1/10 Touring Car Bag with Plastic Drawers

#### **Solid Structure**

**Hard Plastic Drawers** 

**Features:** 

- Multi Space for different purposes
- Other TM bags can be attached
- Smart designs everywhere
- Direct fits 1/10 Touring Car

**Trolley Wheels** 

**Easy to Carry Handle** 

**Easy to Connect TM Bags** 

**Tool Rack** 

## **NEW VERSION**

Of the most popular RC bag in the market; now with Plastic Drawers