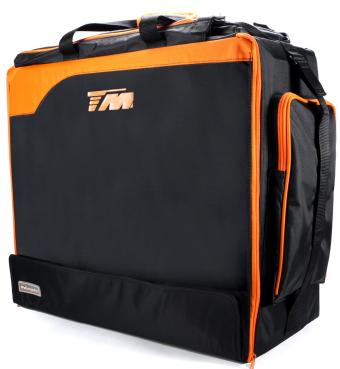

# Pit Bag

TM119212A TM 1/10 Touring Car Bag with Plastic Drawers

#### **Solid Structure**

**Hard Plastic Drawers** 

**Features:** 

- Multi Space for different purposes
- Other TM bags can be attached
- Smart designs everywhere
- Direct fits 1/10 Touring Car

**Trolley Wheels** 

**Easy to Carry Handle** 

**Easy to Connect TM Bags** 

**Tool Rack** 

## **NEW VERSION**

Of the most popular RC bag in the market; now with Plastic Drawers