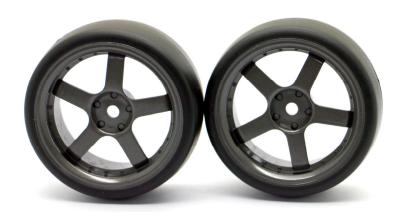

#### ON GUNMETAL WHEELS

HRC61071GM on 3mm Offset Wheels HRC61072GM on 6mm Offset Wheels

- ♦ 1/10 Slick Drift Tires
- Extremely realistic 5 Spoke Gunmetal Wheels
- ◆ Fits standard 12mm Hex Hubs