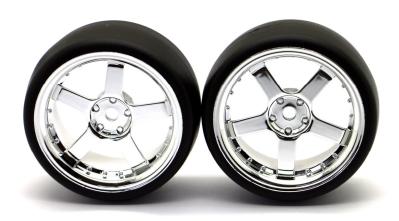

### ON CHROME WHEELS

HRC61071CH on 3mm Offset Wheels HRC61072CH on 6mm Offset Wheels

- ♦ 1/10 Slick Drift Tires
- ◆ Extremely realistic 5 Spoke Chrome Wheels
- Fits standard 12mm Hex Hubs