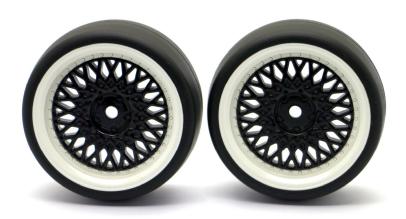

## ON CLS WHEELS

HRC61071BW on 3mm Offset Wheels HRC61072BW on 6mm Offset Wheels

- ♦ 1/10 Slick Drift Tires
- ◆ Extremely realistic CLS Black & White Wheels
- ◆ Fits standard 12mm Hex Hubs