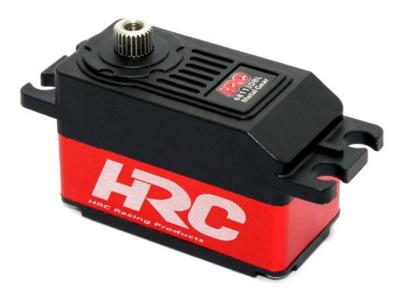

# 13kg Digital Servo

COMPETITION

#### HRC68113DBL

HRC 13kg Digital Servo Low Profile / Metal Gear

Our new High Performance / High Quality 68113DBL Digital Brushless Low Profile Metal Gear servo, used by our top drivers, has been especially designed for 1/10 competition cars and is able to provide you entire satisfaction on many other applications.

Profile, Digital, Metal Gear, Double Ball Low Bearings, High Speed, High Torque, Heavy Duty servo horns, Heavy Duty servo cable... so many features that cost usually a lot more than the HRC 68113DBL price !

#### **Technical Datas:**

- Voltage: 4.8 ~ 7.4 Volts
- Motor type: Brushless
- Signal type: Digital
- **Double Ball Bearing** Bearings:
- Metal Gear Gear:
- Torque: 11.0kg/cm @ 4.8V 13.0kg/cm @ 6.0V
  - 0.08s/60° @ 4.8V Speed:
    - 0.07s/60° @ 6.0V
- 40.8 x 26.1 x 20.2mm Dimensions:
- Weight: 45g
- Case: Nylon Fiber / Aluminium

22AWG Heavy Duty cable

- Cable:
- **UNI Plug**
- Sealing:

Connector:

Waterproof