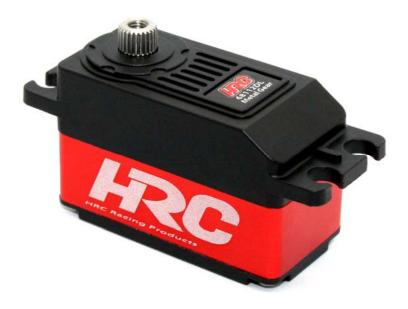

## DIGITAL LOW PROFILE SERVO

HRC68112DL

HRC 12kg Digital Servo Low Profile / Metal Gear

Our new High Performance / High Quality 68112DL Digital Low Profile Metal Gear servo, used by our top drivers, has been especially designed for 1/10 competition cars and is able to provide you entire satisfaction on many other applications.

Low Profile, Digital, Metal Gear, Double Ball Bearings, High Speed, High Torque, Heavy Duty servo horns, Heavy Duty servo cable... so many features that cost usually a lot more than the HRC 68112DL price!

## **Technical Datas:**

♦ Voltage: 4.8 ~ 7.4 Volts

◆ Signal type: Digital

♦ Bearings: Double Ball Bearing

♦ Gear: Metal Gear

◆ Torque: 10.0kg/cm @ 4.8V

12.0kg/cm @ 6.0V

◆ Speed: 0.10s/60° @ 4.8V

0.09s/60° @ 6.0V

♦ Dimensions: 40.8 x 26.1 x 20.2mm

♦ Weight: 45g

Case: Nylon Fiber / AluminiumCable: 22AWG Heavy Duty cable

◆ Connector: UNI Plug◆ Sealing: Waterproof

**HRC Switzerland** 

HRC Distribution GmbH Hofackerstrasse 14 CH-4132 Muttenz Switzerland