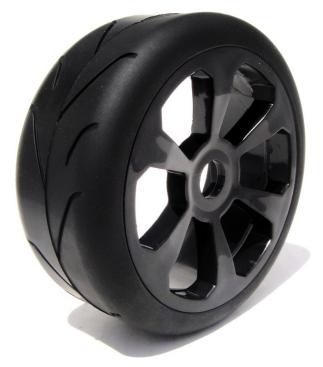

## HRC60804BK 1/8 Radials Tires (2pcs)

- 1/8 Radials Tires
- Mounted on 6-Spokes Black Wheels
- Standard 17mm Hex wheel adapter
- Compatible with Kyosho, HPI, Mugen, Team Magic, Crono, Associated etc