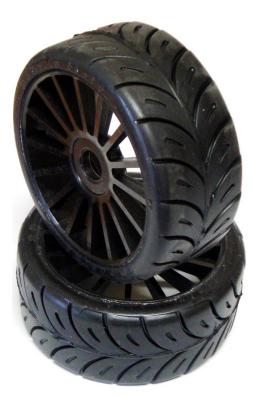

## HRC60801BK 1/8 Rally Radials Tires (2pcs)

- 1/8 Radials Rally Tires
- Mounted on BBS Black Wheels
- Standard 17mm Hex wheel adapter
- Compatible with Kyosho, HPI, Mugen, Team Magic, Crono, Associated etc