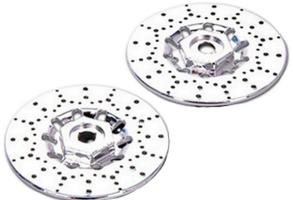

**HRC25122C** Brake Disks - **38mm** (2 pcs)

• Easy to install on any 1/10 Drift or Touring Car

**HRC Switzerland** 

HRC Distribution GmbH Hofackerstrasse 14 CH-4132 Muttenz Switzerland HRC Europe

Hartweg R/C Pestalozzistrasse 54 DE-79540 Loerrach-Stetten Germany