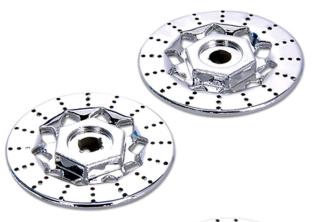

## SCALE CAR ACCESSORIES

**HRC25122A** Brake Disks - **30mm** (2 pcs)

Easy to install on any 1/10 Drift or Touring Car

**HRC25122B** Brake Disks - **32mm** (2 pcs)

• Easy to install on any 1/10 Drift or Touring Car