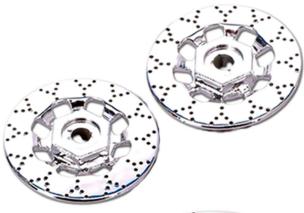

## SCALE CAR ACCESSORIES

**HRC25122A** Brake Disks - **30mm** (2 pcs)

Easy to install on any 1/10 Drift or Touring Car

**HRC25122B** Brake Disks - **32mm** (2 pcs)

• Easy to install on any 1/10 Drift or Touring Car