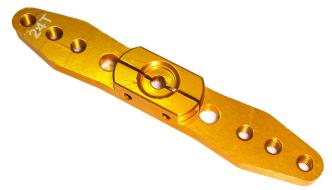

## **Airplane Servo Arms**

- Compatible with Hitec servos
- Clamp design for ultra secured usage
- Aluminum for high strength and durability

## 24T DOUBLE ARMS

**HRC41262-70** 70mm long - Double **HRC41262-95** 95mm long - Double

**HRC Switzerland** 

HRC Distribution GmbH Hofackerstrasse 14 CH-4132 Muttenz Switzerland HRC Europe

Hartweg R/C Pestalozzistrasse 54 DE-79540 Loerrach-Stetten Germany