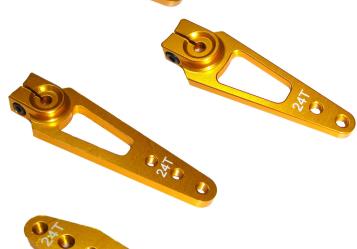

## **Airplane Servo Arms**

- Compatible with Hitec servos
- Clamp design for ultra secured usage
- Aluminum for high strength and durability

## 24T DOUBLE ARMS

**HRC41262-70** 70mm long - Double **HRC41262-95** 95mm long - Double

**HRC Switzerland** 

HRC Distribution GmbH Hofackerstrasse 14 CH-4132 Muttenz Switzerland HRC Europe

Hartweg R/C Pestalozzistrasse 54 DE-79540 Loerrach-Stetten Germany