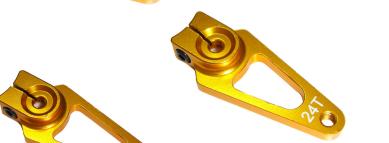

## **Airplane Servo Arms**

- Compatible with Hitec servos
- Clamp design for ultra secured usage
- Aluminum for high strength and durability

## 24T SINGLE ARMS

HRC41252-2525mm long - SingleHRC41252-3030mm long - SingleHRC41252-4040mm long - SingleHRC41252-4545mm long - SingleHRC41252-5050mm long - SingleHRC41252-5656mm long - Single