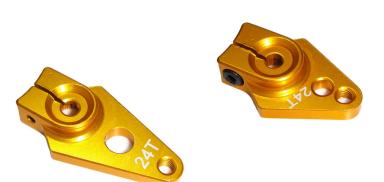

## **Airplane Servo Arms**

- Compatible with Hitec servos
- Clamp design for ultra secured usage
- Aluminum for high strength and durability

## 24T SINGLE ARMS

HRC41252-2525mm long - SingleHRC41252-3030mm long - SingleHRC41252-4040mm long - SingleHRC41252-4545mm long - SingleHRC41252-5050mm long - SingleHRC41252-5656mm long - Single