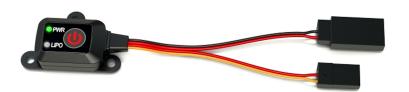

## **HRC9256** On/Off Electronic Switch

HRC Racing introduces its On/Off Electronic Switch, a smart and small MCU controlled on/off switch for any RC model.

A simple button operates the switch without the usual problems of contact of the ordinary mechanical switches.

This unit is sealed unit and can easily be mounted to the transponder mount of your model or anywhere else using double side tape.

The HRC Racing switch also features a LiPo mode. By turning this on, the switch unit will automatically detect low LiPo battery voltage and cut off power to protect your LiPo from over discharging.

This of course can be turn off if you have other safeguards in place or using NiMH/NiCad battery.

Beside that the power switch informs you about the remaining capacity and conditions of your battery pack.