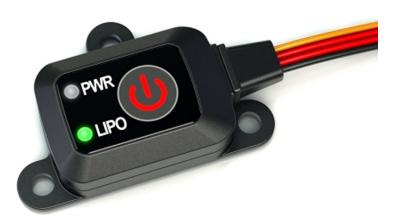

## **HRC9256** On/Off Electronic Switch

HRC Racing introduces its On/Off Electronic Switch, a smart and small MCU controlled on/off switch for any RC model.

A simple button operates the switch without the usual problems of contact of the ordinary mechanical switches.

This unit is sealed unit and can easily be mounted to the transponder mount of your model or anywhere else using double side tape.

The HRC Racing switch also features a LiPo mode. By turning this on, the switch unit will automatically detect low LiPo battery voltage and cut off power to protect your LiPo from over discharging.

This of course can be turn off if you have other safeguards in place or using NiMH/NiCad battery.

Beside that the power switch informs you about the remaining capacity and conditions of your battery pack.