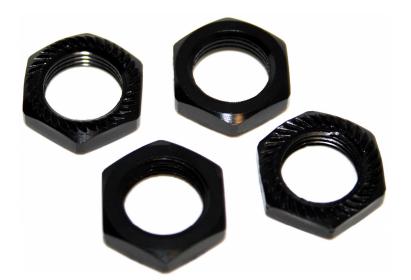

## 1.0 WHEEL NUTS

**HRC1056BK 1.0** - 1/8 Wheel Nut - **Black HRC1056BL 1.0** - 1/8 Wheel Nut - **Blue** 

- ◆ 1.0 Thread fits Kyosho, Team Magic, Mugen, Xray and Losi cars with 17mm Hex driver.
- Serrated for an optimal wheel fixation
- ◆ Black or Blue Anodized Color

## 1.25 WHEEL NUTS

**HRC1057BK 1.25** - 1/8 Wheel Nut - **Black HRC1057BL 1.25** - 1/8 Wheel Nut - **Blue** 

- ◆ 1.0 Thread fits Ho-Bao, LRP, Specter, HPI, and Traxxas cars with 17mm Hex driver.
- Serrated for an optimal wheel fixation
- ◆ Black or Blue Anodized Color