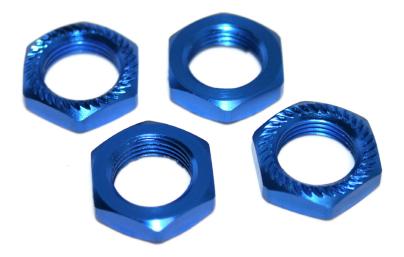

## 1.0 WHEEL NUTS

**HRC1056BK 1.0** - 1/8 Wheel Nut - **Black HRC1056BL 1.0** - 1/8 Wheel Nut - **Blue** 

- ◆ 1.0 Thread fits Kyosho, Team Magic, Mugen, Xray and Losi cars with 17mm Hex driver.
- Serrated for an optimal wheel fixation
- ◆ Black or Blue Anodized Color

## 1.25 WHEEL NUTS

**HRC1057BK 1.25** - 1/8 Wheel Nut - **Black HRC1057BL 1.25** - 1/8 Wheel Nut - **Blue** 

- ◆ 1.0 Thread fits Ho-Bao, LRP, Specter, HPI, and Traxxas cars with 17mm Hex driver.
- Serrated for an optimal wheel fixation
- ◆ Black or Blue Anodized Color