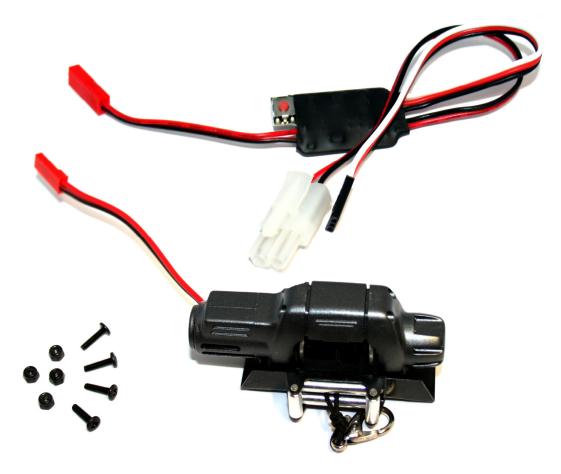

## SCALE CRAWLER WRINCH

HRC25001 Scale Crawler Wrinch - for 1/10 and 1/8 Crawler / Scale Car / Monster

This kit includes all the necessary items to install a Crawler Wrinch in your RC Car.

This HRC scale wrinch operates exactly like a servo on your RC car. You can control it through any canal of your remote control.

- ◆ Fits any 1/10 and 1/8 Crawler / Scale Car / Monster
- Operate through any canal of your remote control, exactly like a servo.
- ◆ Easy to install

**HRC Switzerland** 

HRC Distribution GmbH Hofackerstrasse 14 CH-4132 Muttenz