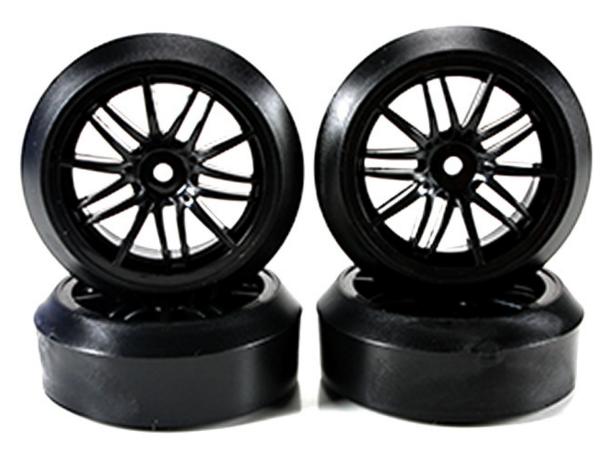

## 1/10 Competition Drift Tires

K-Factory 1/10 Competition Drift Tires - Mounted on 12mm Hex 15-Spoke Black Wheels

## **Available hardness:**

KF7624BKS 1/10 Drift Tires - 12mm Hex - 15-Spoke Black Wheels - SOFT (4 pcs)
KF7624BKH 1/10 Drift Tires - 12mm Hex - 15-Spoke Black Wheels - HARD (4 pcs)

KF7624BKHH 1/10 Drift Tires - 12mm Hex - 15-Spoke Black Wheels - EXTRA HARD (4 pcs)