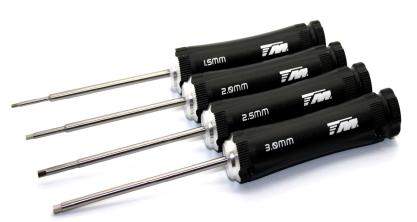

## TM117057A Tool Set - Metric

Content: 1x Metric Hex Driver - 1.5mm 1x Metric Hex Driver - 2.0mm 1x Metric Hex Driver - 2.5mm

1x Metric Hex Driver - 2.5mm 1x Metric Hex Driver - 3.0mm

Hard coated tip and fine lightweight aluminium handle.

## TM117059 1/10 Car Tool Set - Metric

Content: 1x Metric Hex Driver - 1.5mm

1x Metric Hex Driver - 2.0mm 1x Metric Hex Driver - 2.5mm 1x Metric Hex Driver - 3.0mm 1x Hex Wrench - 5.5mm 1x Hex Wrench - 7mm

Hard coated tip and fine lightweight aluminium handle.

**HRC Switzerland** 

HRC Distribution GmbH Hofackerstrasse 14 CH-4132 Muttenz Switzerland

Phone: +41 61 461 53 44 Fax: +41 61 544 74 06 HRC Europe

Hartweg R/C
Pestalozzistrasse 54
DE-79540 Loerrach-Stetten
Germany