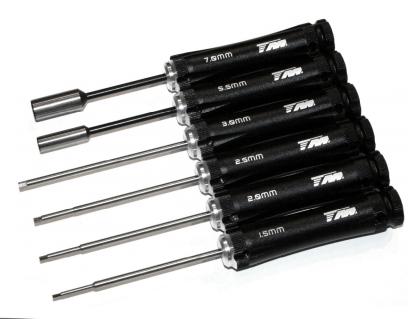

## TM117059 1/10 Car Tool Set - Metric

Content: 1x Metric Hex Driver - 1.5mm

1x Metric Hex Driver - 2.0mm 1x Metric Hex Driver - 2.5mm 1x Metric Hex Driver - 3.0mm 1x Hex Wrench - 5.5mm 1x Hex Wrench - 7mm

Hard coated tip and fine lightweight aluminium handle.

**HRC Switzerland** 

HRC Distribution GmbH Hofackerstrasse 14 CH-4132 Muttenz Switzerland

Phone: +41 61 461 53 44 Fax: +41 61 544 74 06 HRC Europe

Hartweg R/C
Pestalozzistrasse 54
DE-79540 Loerrach-Stetten
Germany