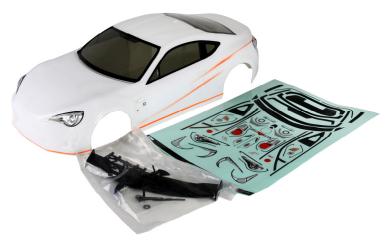

## 1/10 - Toyota T86

- Fits any 195mm 1/10 scale Touring or Drift car
- Highly detailed body accessories included
- · Large sticker sheet included
- Factory painted

TM503393BKA Toyota T86 - Black Mat

TM503393WA Toyota T86 - White