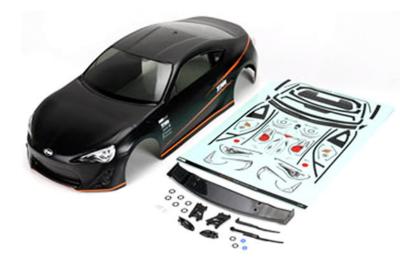

## 1/10 - Toyota T86

- Fits any 195mm 1/10 scale Touring or Drift car
- Highly detailed body accessories included
- · Large sticker sheet included
- Factory painted

TM503393BKA Toyota T86 - Black Mat

TM503393WA Toyota T86 - White