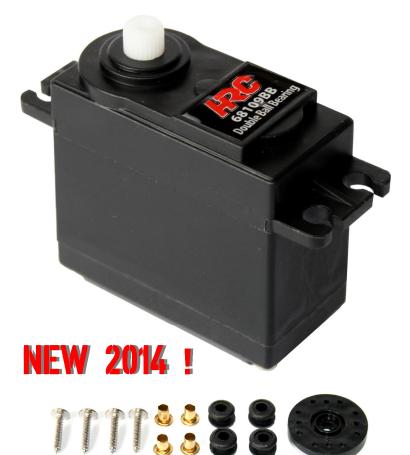

## HRC AIRPLANE SERVO

**HRC68109BB** HRC Airplane Servo

Our new High Quality 68109BB servo has been especially designed for airplane models and other usage that necessits precision and torque.

Double Ball Bearing, Multi Angle servo horns, Lightweight design (40g) are standard airplane specifications.

## **Technical Datas:**

♦ Voltage: 4.8 ~ 6.0 Volts

◆ Signal type: Analog

♦ Bearings: Double Ball Bearing

♦ Gear: Plastic Gear

Torque: 7.5kg/cm @ 4.8V

9.0kg/cm @ 6.0V

◆ Speed: 0.22s/60° @ 4.8V

0.19s/60° @ 6.0V

◆ Dimensions: 40.8 x 39.5 x 20.2mm

♦ Weight: 40g

Case: Nylon Fiber

◆ Cable: 300mm 26AWG

◆ Connector: UNI Plug

HRC Switzerland

HRC Distribution GmbH Hofackerstrasse 14 CH-4132 Muttenz Switzerland HRC Europe