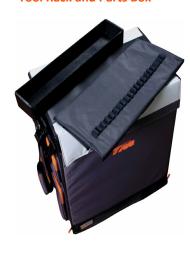

## **Solid Structure**

**Hard and Durable Boxes** 

**Trolley Wheels** 

**Tool Rack and Parts Box** 

**Easy to Carry Handle** 

**Water and Dust Protection** 

**Features:** 

- The function of water and dust protection
- Protection, better looking, invisible handlebar
- Diversity internal storage on bag
- Desk function
- Orange reflective strip-line
- Enlarging side-zipper

Team Magic is never stop to innovate the newest model, creative design, and variety function that derivative new generation of F8 called Team Magic F8-Supra. This model is particularly utilized for 1/8 car as owner favor and it is more simply to use, increasing durability for longer production life, and fantastic storage for daily practice or preparing to racing.