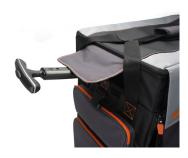

## **Solid Structure**

**Hard and Durable Boxes** 

**Trolley Wheels** 

**Tool Rack and Parts Box** 

**Easy to Carry Handle** 

**Water and Dust Protection** 

**Features:** 

- The function of water and dust protection
- Protection, better looking, invisible handlebar
- Diversity internal storage on bag
- Desk function
- Orange reflective strip-line
- Enlarging side-zipper