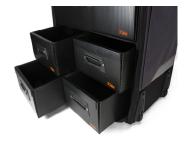

## **Solid Structure**

**Hard and Durable Boxes** 

**Trolley Wheels** 

**Tool Rack and Parts Box** 

**Easy to Carry Handle** 

**Water and Dust Protection** 

**Features:** 

- The function of water and dust protection
- Protection, better looking, invisible handlebar
- Diversity internal storage on bag
- Desk function
- Orange reflective strip-line
- Enlarging side-zipper

Team Magic is never stop to innovate the newest model, creative design, and variety function that derivative new generation of F8 called Team Magic F8-Supra. This model is particularly utilized for 1/8 car as owner favor and it is more simply to use, increasing durability for longer production life, and fantastic storage for daily practice or preparing to racing.