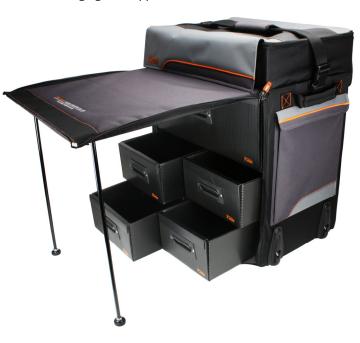

## Pit Bag

TM119238 TM F8 Supra Bag

## **Solid Structure**

**Hard and Durable Boxes** 

**Trolley Wheels** 

**Tool Rack and Parts Box** 

**Easy to Carry Handle** 

**Water and Dust Protection** 

**Features:** 

- The function of water and dust protection
- Protection, better looking, invisible handlebar
- Diversity internal storage on bag
- Desk function
- Orange reflective strip-line
- Enlarging side-zipper

Team Magic is never stop to innovate the newest model, creative design, and variety function that derivative new generation of F8 called Team Magic F8-Supra. This model is particularly utilized for 1/8 car as owner favor and it is more simply to use, increasing durability for longer production life, and fantastic storage for daily practice or preparing to racing.