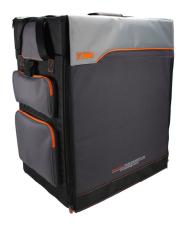

## Pit Bag

TM119238 TM F8 Supra Bag

## **Solid Structure**

**Hard and Durable Boxes** 

**Trolley Wheels** 

**Tool Rack and Parts Box** 

**Easy to Carry Handle** 

**Water and Dust Protection** 

**Features:** 

- The function of water and dust protection
- Protection, better looking, invisible handlebar
- Diversity internal storage on bag
- Desk function
- Orange reflective strip-line
- Enlarging side-zipper

Team Magic is never stop to innovate the newest model, creative design, and variety function that derivative new generation of F8 called Team Magic F8-Supra. This model is particularly utilized for 1/8 car as owner favor and it is more simply to use, increasing durability for longer production life, and fantastic storage for daily practice or preparing to racing.